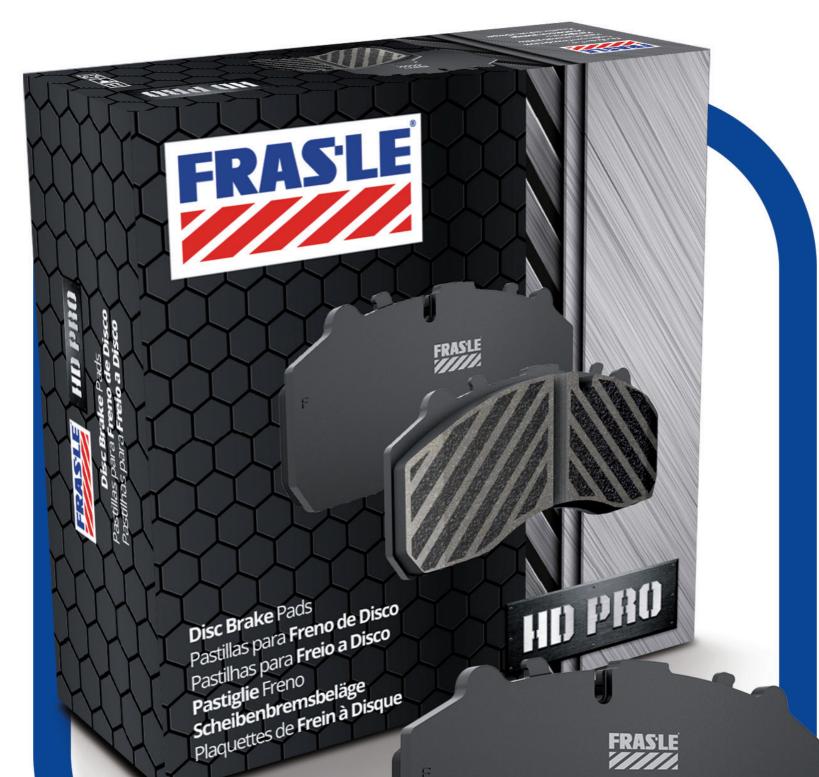

## PREMIUM BRAKE PADS OF HIGH PERFORMANCE AND COMFORT

THINK OF THE BEST BRAKE PAD FOR YOUR COMMERCIAL VEHICLE, IT'S FRAS-LE HD PRO.

Developed with an exclusive formulation, FRAS-LE HD PRO brake pads are the answer for those who require premium performance, higher durability and maximum comfort while braking.

ation, please refer when applicable). Developed for heavy duty and commercial vehicles, stop-and-go applications. The best friction solution for BRT (Bus Rapid Transit). Suitable for Trucks (including mining and garbage), Trailers, Buses. • Fitting Kit (when applicable)

• ECE-R90 certified and complies with FMVSS121 (USA).

Low agressiveness to the brake disc.

le

Large V-groove\* prevents wear debris bridging under heavy duty conditions.

> Friction coating to improve •···· initial performance.

Shrink wrapped brake pads packaging to prevent movement and cracking. while in transit.

> Advanced mechanical retention system.